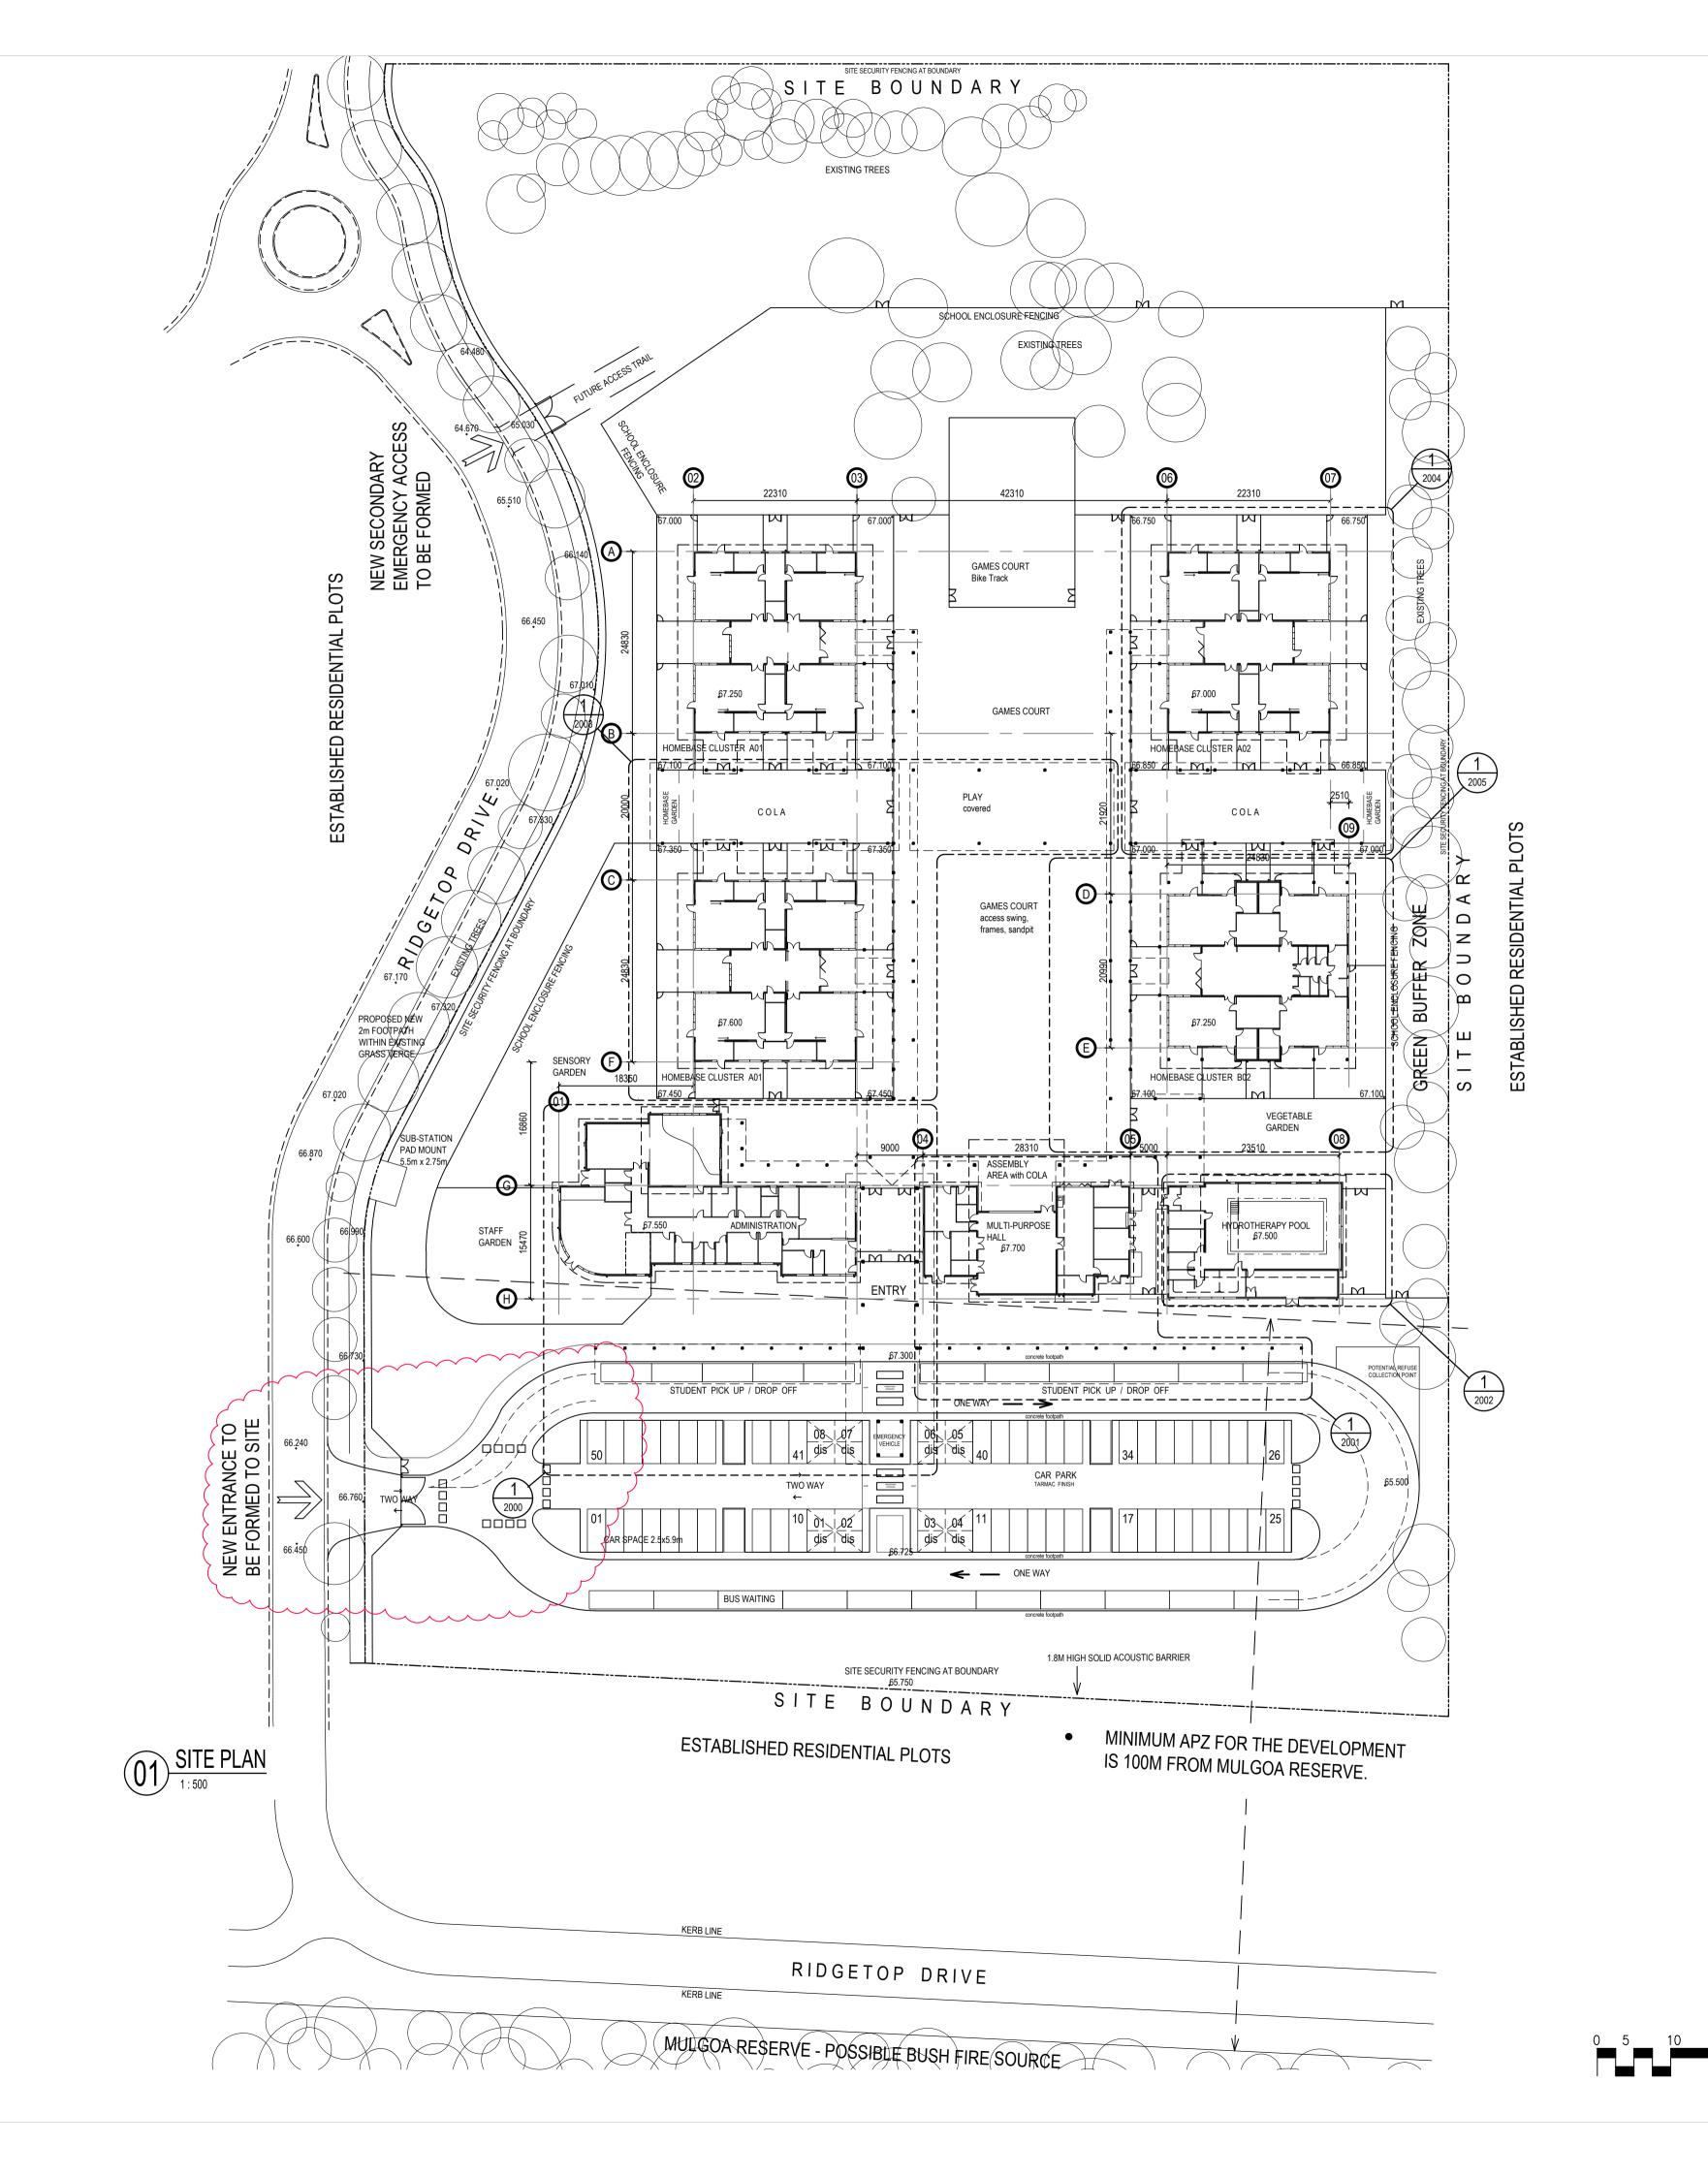

## GLENMORE PARK School For Specific Purposes

SITE PLAN

Project Title

| Scale                  | 1:500 @A1  |
|------------------------|------------|
| Drawing created (date) | 22/01/2015 |
| Ву                     | CC         |
| Plotted and checked by | CC         |
| Verified               | XX         |
| Approved               | XX         |
| Drawing No             | lssue      |
| 14195 - 1100           | E          |
| File                   | Plot Date  |