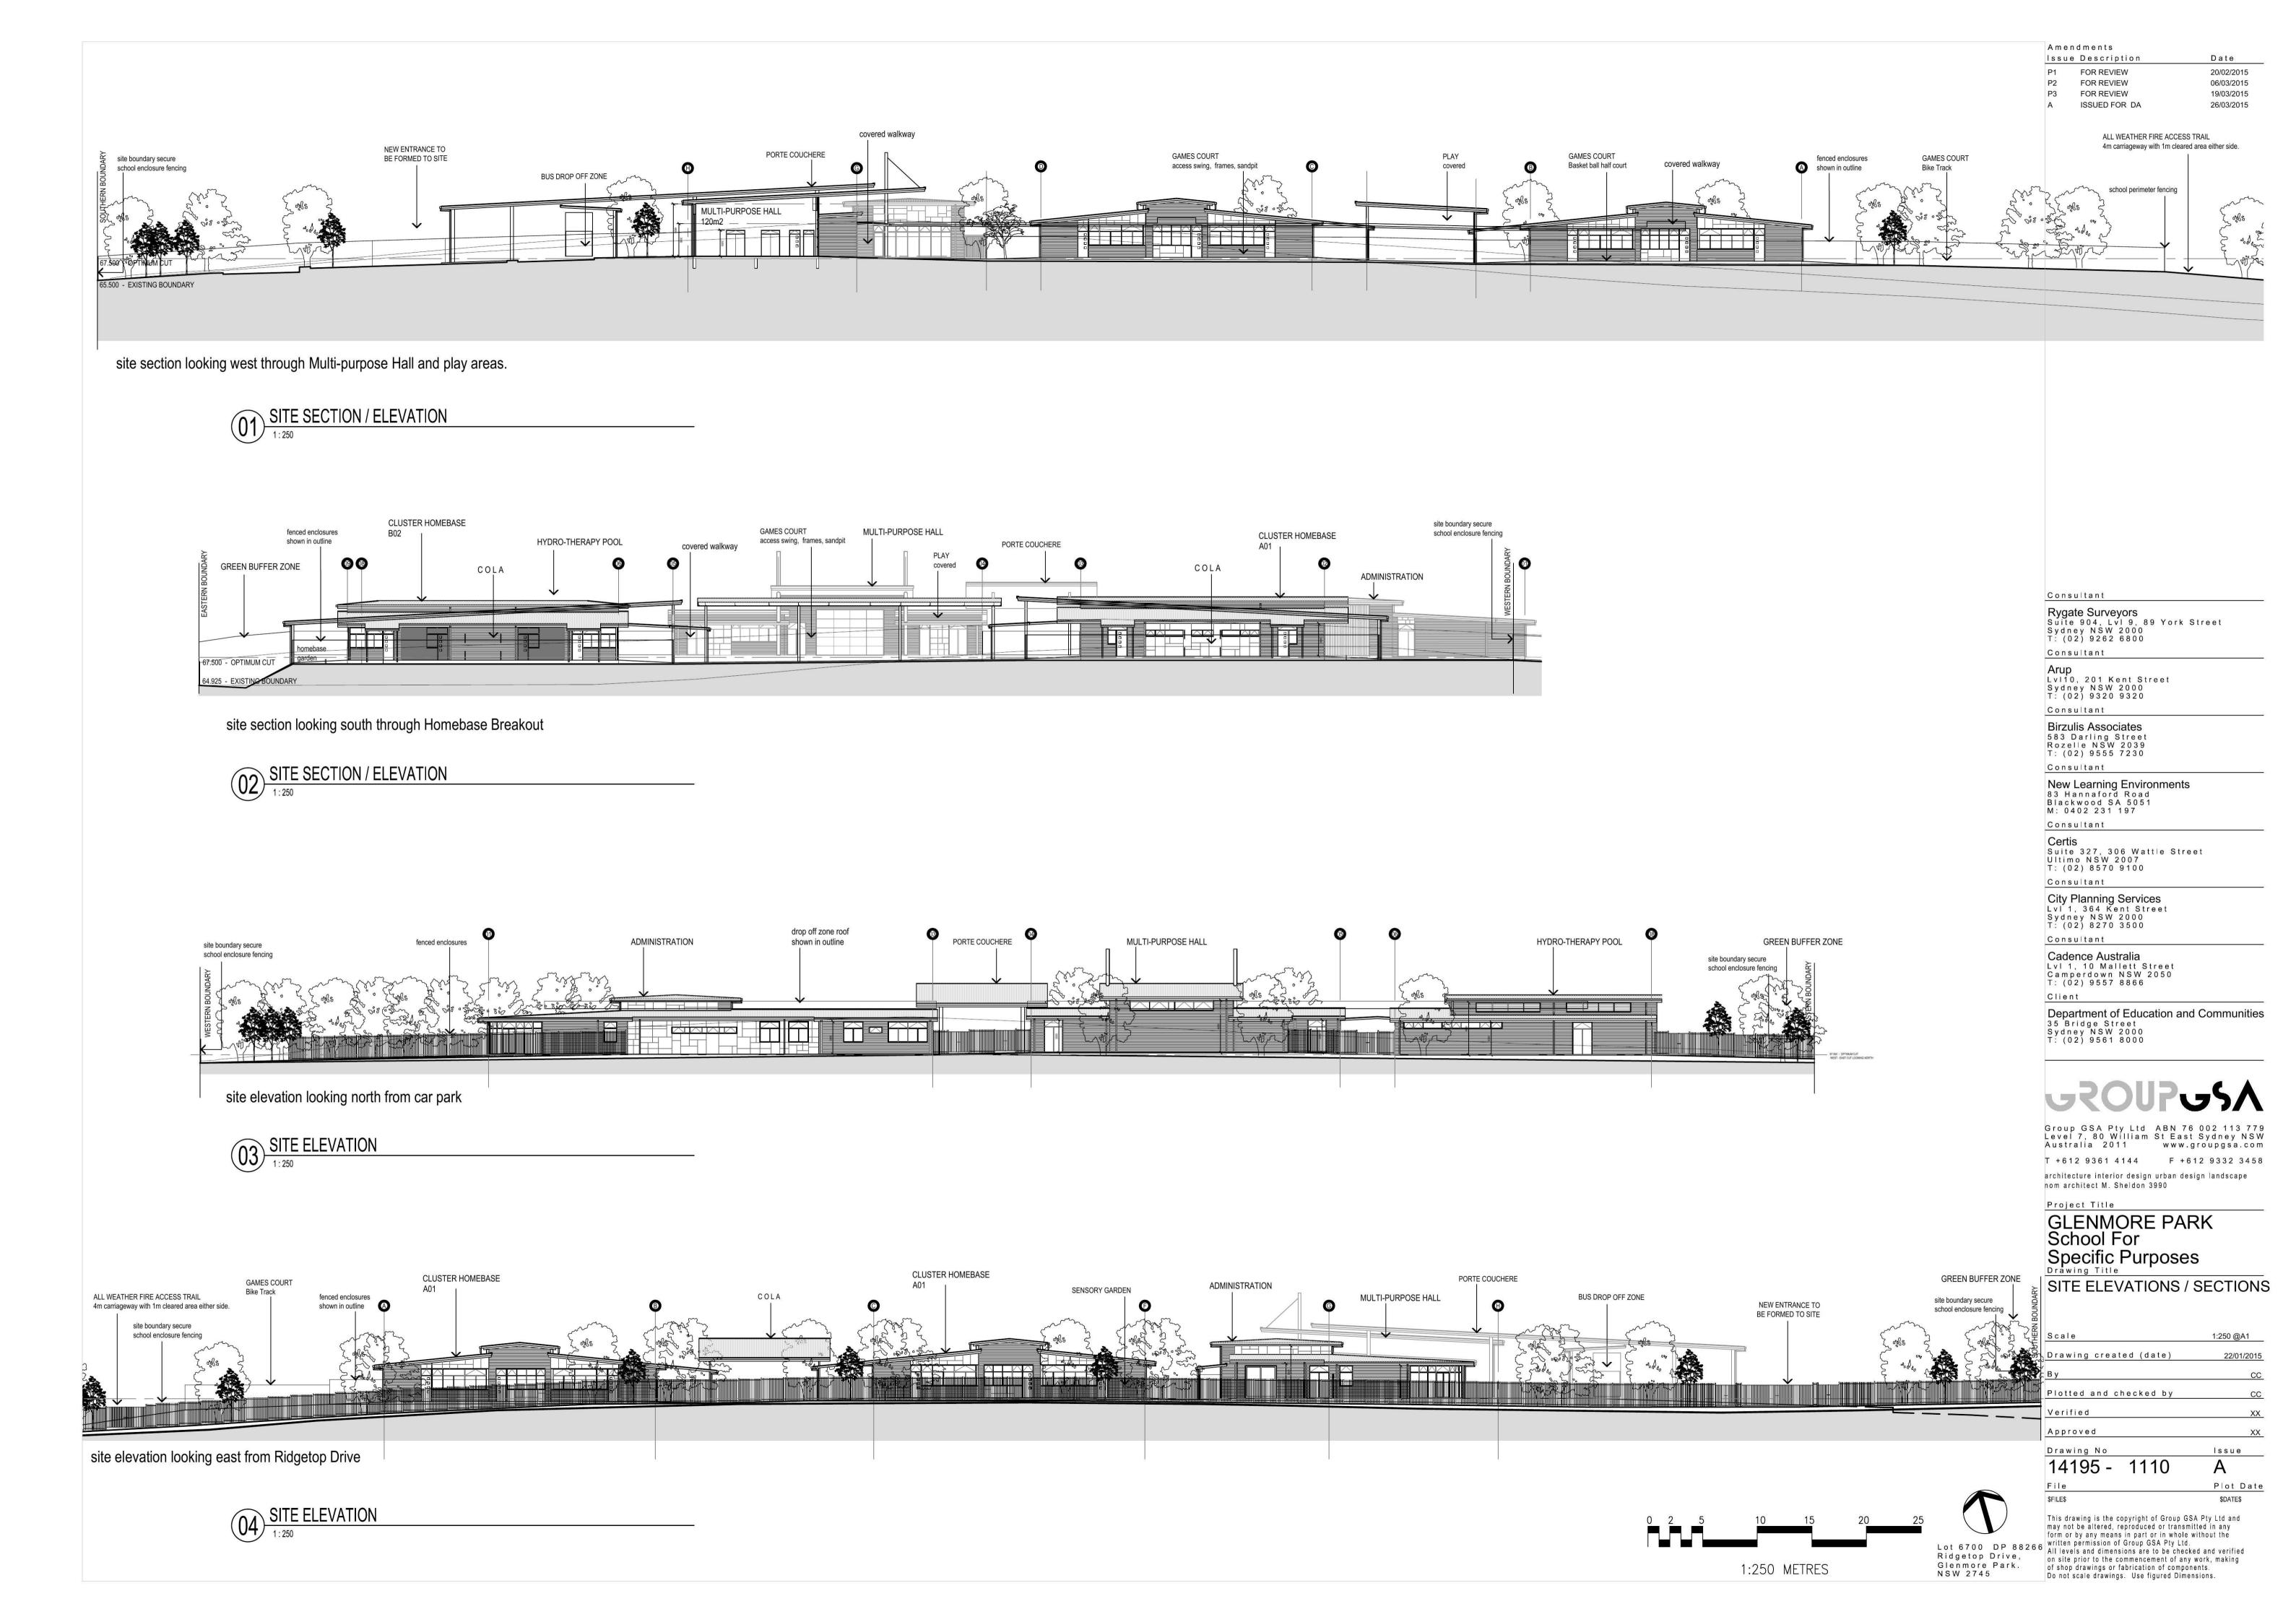

## GLENMORE PARK School For Specific Purposes

SITE PLAN

Project Title

| Scale                  | 1:500 @A1  |
|------------------------|------------|
| Drawing created (date) | 22/01/2015 |
| Ву                     | CC         |
| Plotted and checked by | CC         |
| Verified               | XX         |
| Approved               | XX         |
| Drawing No             | lssue      |
| 14195 - 1100           | E          |
| File                   | Plot Date  |